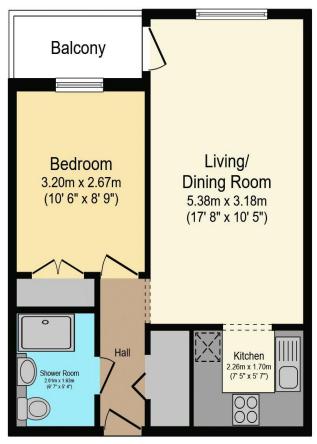

## Visit us at retirementhomesearch.co.uk

Total floor area 42.5 m<sup>2</sup> (458 sq.ft.) approx

This floor plan is for illustrative purposes only. It is not drawn to scale. Any measurements, floor areas (including any total floor area), openings and orientation are approximate. No details are guaranteed, they cannot be relied upon for any purpose and they do not form part of any agreement. No liability is taken for any error, omission or misstatement. A party must rely upon its own inspection(s). Powered by www.focalagent.com